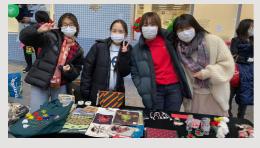

EJAAD-JAPAN SERVICE CLUB OF SENRI-OSAKA INTERNATIONAL SCHOOL OF KWANSEI-GAKUIN TIME PERIOD: 2022

and student volunteers.

AFGHAN WOMEN'S ISSUES GUEST SPEAKER A TALK WITH KEIKO NISHIGAKI

Through our workshop in the Takarazuka Art Center last April we met Keiko Nishigaki, a longtime supporter of women in Afghanistan. We hosted a special presentation event in June where she shared her knowledge and her activism for women and girls in Afghanistan.

invitina Sato Doctors Without Borders in July, and listened to his experience working as a nurse in Afghanistan. We supported sales in Minoh city and talked to universities in Japan, and were interviewed by Kansai TV Channel 8 News and NHK. We our community and hope to also volunteer with Ms. Henbest to continue on our efforts. teach a local art class for children once a month all of the proceeds Tomoka Matsushima going to the Ejaad women.

Display and Sale of Embroidery Works:

- Once a month sales at TIFA's Sapana Market and Kyoto Zest (Fairtrade market)
- Exhibition at Mino Maple Hall with Ejaad Club Japan service students (2 July)
- Afghan Cafe at TIFA Cafe Sapana (10 September)
- Exhibition at 'About Her.' (12-25 October)
- Bazaar at Toyonaka Matsuri (6,7 August), Comme Cafe (23 November),
- World Festival (26 November), etc.
- Online sales at Ejaad Japan homepage and handmade site 'Creema'