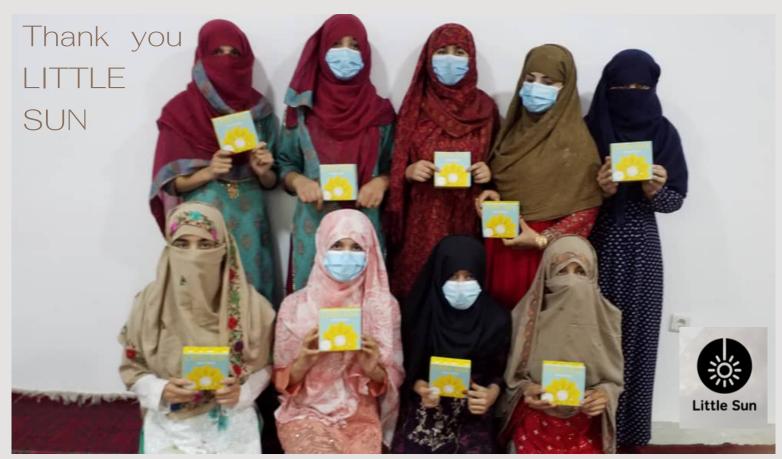

Ejaad ladies holding the personal Solar Lights from Little Sun

artisans shedding continue across Afghanistan including the main cities such as Kabul.

EJAAD has collaborated with Little Little Sun donated 72 small solar Sun in Germany on distributing lights to EJAAD for which we are solar lights among the EJAAD grateful. They cost about 35 USD and the children. each. Out of 72 solar lights, 36 are Electricity remains a key concern shipped to Afghanistan and we are in Afghanistan and the load hoping that the rest of the lights will be shipped in 2023. Many people and children in Afghanistan struggle without electricity.