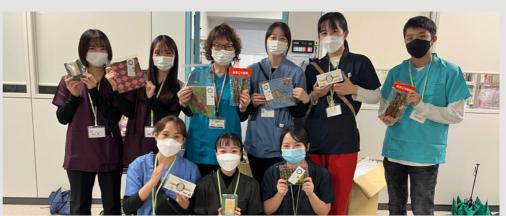

Ejaad ladies holding the personal Solar Lights from Little Sun

artisans shedding continue across Afghanistan including the main cities such as Kabul.

EJAAD has collaborated with Little Little Sun donated 72 small solar Sun in Germany on distributing lights to EJAAD for which we are solar lights among the EJAAD grateful. They cost about 35 USD and the children. each. Out of 72 solar lights, 36 are Electricity remains a key concern shipped to Afghanistan and we are in Afghanistan and the load hoping that the rest of the lights will be shipped in 2023. Many people and children in Afghanistan struggle without electricity.