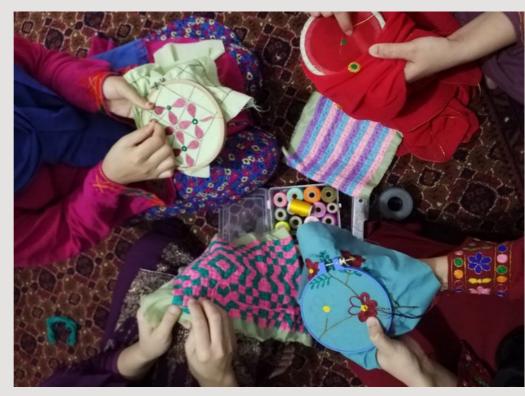

### Embroidery Initiative Time Period: March 2017 till to date

Number of beneficiaries: 38 women and their families Annual Budget: USD 10,000 per year

Our First show in the USA

The EJAAD embroidery project is project, ongoing which an commenced in 2017. The project employs 38 artisans. This year was our busiest year for our project as embroidery we partnered with groups and service organizations abroad to sell products and raise money for our learning center. We continue to seek new opportunities to sell our artisans products internationally. We are all volunteers and our board members have others jobs in business, education, medicine, student life and office management. We are passionate being able to provide an economic means for our artisans is crucial, especially since the collapse of the local economy and lack of work for men, as well.

Our products of embroidery bags and beautiful handmade items were sold in Japan, Canada, USA, China, Saudi Arabia and New Zealand. We have partnered with Cultural Conversations in Nelson- NZ, About Her Fashion House- Minoh Japan, Copine -Kobe Japan and TIFA. In addition our products are sold in fairs, schools, universities and churches around the world.

Japanese sales were substantial in 2022 and over 1000 items were mailed to Japan after a really difficult year in 2021 without the postal system in operation in Kabul. New Zealand took over 100 bags and India 50 and Saudi over 75 and Canada over 65 items and in our first USA show we sold over 500 dollars of goods from 35 items.