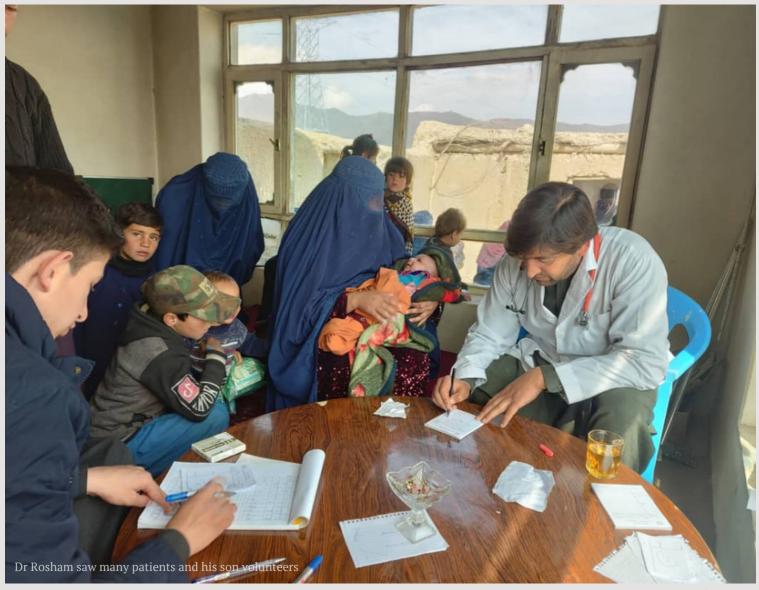

## SUMMARY

Dr. Roshan in Logar province

2022 was an an eventful year despite the tragic issues around women's basic rights in Afghanistan. As the economy faced an unprecedented collapse EJAAD was able to support women and their families both in Kabul and within outlying villages. The hardship women and girls have faced is simply indescribable and we are committed to make a difference in the lives of many families.

# EJAAD HEALTH PROJECT

TIMER PERIOD: FEBRUARY - MARCH 2022 BUDGET ALLOCATED: USD 1,842 NUMBER OF BENEFICIARIES: 500 PERSONS This health initiative was run by a Kabul pediatrician and supporting staff in the Logar province of Afghanistan.

During the five week initiative, health checks took place in the villages of Pule Kandhary, Sorkhab, Kutubkhel, and Qale Shahe. Medical check- ups were given and medicines distributed for over 500 babies, children and their mothers. Some of the common ailments were upper respiratory illness, particularly among children, dysentery and diarrhea, malnutrition, anemia, pelvic inflammatory disease, skin diseases.

Through the Ejaad Food and Medicine drive, our supporters helped 100's of people. One basic need in the rural area is clean water. Dr. Rosham suggested a drive to build water wells which would improve the overall health for people struggling in these rural areas with basic needs.