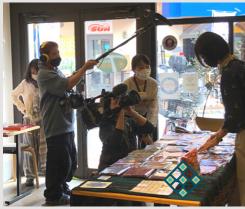

invitina Sato Doctors Without Borders in July, and listened to his experience working as a nurse in Afghanistan. We supported sales in Minoh city and talked to universities in Japan, and were interviewed by Kansai TV Channel 8 News and NHK. We our community and hope to also volunteer with Ms. Henbest to continue on our efforts. teach a local art class for children once a month all of the proceeds Tomoka Matsushima going to the Ejaad women.

TV interview at tifa cafe sapana

Nara Gakuen university students ANNUAL REPORT 8