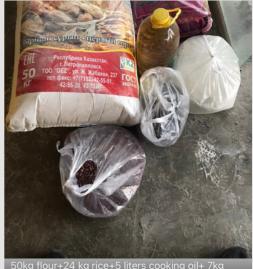

Volunteers load the car January 2022

Distribution of basic kits January 2022

50kg flour+24 kg rice+5 liters cooking oil+ 7kg sugar+ 1kg green tea+ 7kg beans=\$86

\$6900 was spent on the food supplies distributed three times the coldest part of the year. The food distribution included flour, cooking oil, tea, rice, sugar and red beans. In total, 91 families averaging 8 persons per family benefited from the EJAAD food deliveries.