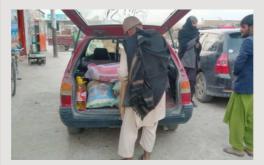

Volunteers load the car January 2022

Distribution of basic kits January 2022

50kg flour+24 kg rice+5 liters cooking oil+ 7kg sugar+ 1kg green tea+ 7kg beans=\$86

\$6900 was spent on the food supplies distributed three times the coldest part of the year. The food distribution included flour, cooking oil, tea, rice, sugar and red beans. In total, 91 families averaging 8 persons per family benefited from the EJAAD food deliveries.