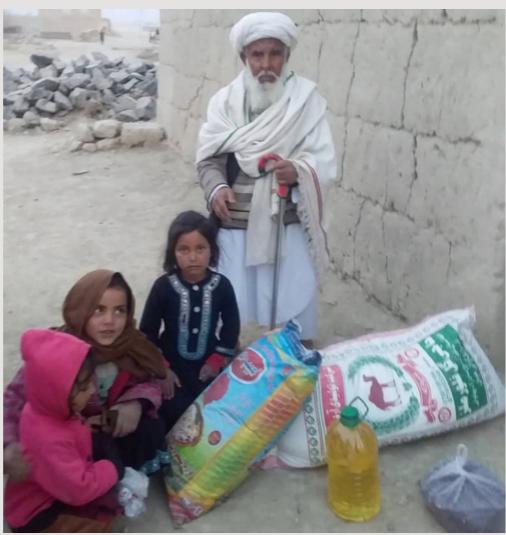

### **Food Distribution**

Time Period: January– March 2022 Budget Allocated: USD 6,900

Number of beneficiaries: 728 persons

Our Basic aid had a huge impact in the rural areas

Funds were raised bv international supporters to buy much needed food items for families in Kabul, Paktia, Shoborghan, Jauzjan and Logar provinces of Afghanistan. These families who were were particularly vulnerable and where suffering was immense. We made sure deliveries were made to the many children who have lost both parents, the disabled, elderly, families affected by drug addiction and importantly widows and women who head households.

Volunteers load the car January 2022

Distribution of basic kits January 2022

50kg flour+24 kg rice+5 liters cooking oil+ 7kg sugar+ 1kg green tea+ 7kg beans=\$86

\$6900 was spent on the food supplies distributed three times the coldest part of the year. The food distribution included flour, cooking oil, tea, rice, sugar and red beans. In total, 91 families averaging 8 persons per family benefited from the EJAAD food deliveries.