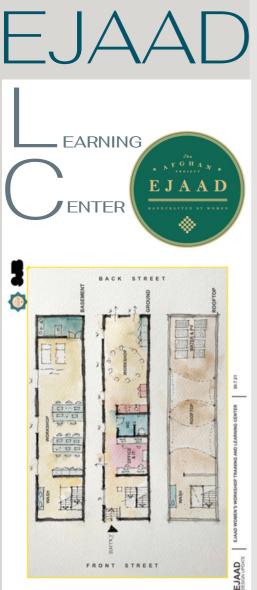

Sales have amounted to 18,360 USD and we are proud to say that 100% after proceeds goes directly to the artisans in Kabul.

We are honored that the design of LC was prepared by Architectures Without Frontiers (AWF) Melbourne, Australia.

Front Gate PHASE 2 TIME PERIOD: JULY 2021 – NOVEMBER 2022 2022 BUDGET ALLOCATED: USD 20,000

Ladies and girls studying in an English class in the almost completed center

Ariel View

The construction of the Learning and Workshop Center is almost complete with solar and heating installation as well as the exterior and interior painting of the building remaining. More than 20,000 USD was allocated to LC this year; thus employing more than 30 professionals ranging from construction engineers, laborers, plumbers, carpenters, drivers and electricians.

The Learning and Workshop Center is a discreet and anonymous building which blends in with a quiet residential neighborhood. EJAAD artisans come together to study English and Dari, learn computer skills, and make embroidered items which are then sold on the international market. It will house an office and facilitate virtual cultural exchange opportunities between our artisans and supporters, students and groups globally.