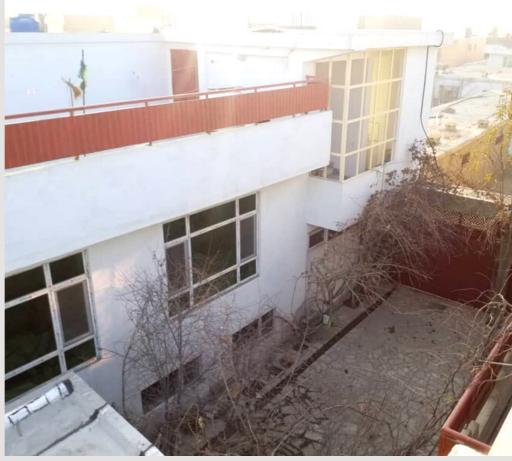

Front Gate PHASE 2 TIME PERIOD: JULY 2021 – NOVEMBER 2022 2022 BUDGET ALLOCATED: USD 20,000

Ladies and girls studying in an English class in the almost completed center

Ariel View

The construction of the Learning and Workshop Center is almost complete with solar and heating installation as well as the exterior and interior painting of the building remaining. More than 20,000 USD was allocated to LC this year; thus employing more than 30 professionals ranging from construction engineers, laborers, plumbers, carpenters, drivers and electricians.

The Learning and Workshop Center is a discreet and anonymous building which blends in with a quiet residential neighborhood. EJAAD artisans come together to study English and Dari, learn computer skills, and make embroidered items which are then sold on the international market. It will house an office and facilitate virtual cultural exchange opportunities between our artisans and supporters, students and groups globally.