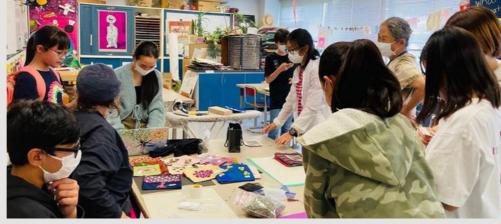

EJAAD-JAPAN SERVICE CLUB OF SENRI-OSAKA INTERNATIONAL SCHOOL OF KWANSEI-GAKUIN TIME PERIOD: 2022

and student volunteers.

AFGHAN WOMEN'S ISSUES GUEST SPEAKER A TALK WITH KEIKO NISHIGAKI

Through our workshop in the Takarazuka Art Center last April we met Keiko Nishigaki, a longtime supporter of women in Afghanistan. We hosted a special presentation event in June where she shared her knowledge and her activism for women and girls in Afghanistan.

invitina Sato Doctors Without Borders in July, and listened to his experience working as a nurse in Afghanistan. We supported sales in Minoh city and talked to universities in Japan, and were interviewed by Kansai TV Channel 8 News and NHK. We our community and hope to also volunteer with Ms. Henbest to continue on our efforts. teach a local art class for children once a month all of the proceeds Tomoka Matsushima going to the Ejaad women.

Display and Sale of Embroidery Works:

- Once a month sales at TIFA's Sapana Market and Kyoto Zest (Fairtrade market)
- Exhibition at Mino Maple Hall with Ejaad Club Japan service students (2 July)
- Afghan Cafe at TIFA Cafe Sapana (10 September)
- Exhibition at 'About Her.' (12-25 October)
- Bazaar at Toyonaka Matsuri (6,7 August), Comme Cafe (23 November),
- World Festival (26 November), etc.
- Online sales at Ejaad Japan homepage and handmade site 'Creema'