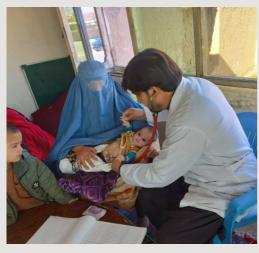

# EJAAD HEALTH PROJECT

TIMER PERIOD: FEBRUARY - MARCH 2022 BUDGET ALLOCATED: USD 1,842 NUMBER OF BENEFICIARIES: 500 PERSONS This health initiative was run by a Kabul pediatrician and supporting staff in the Logar province of Afghanistan.

During the five week initiative, health checks took place in the villages of Pule Kandhary, Sorkhab, Kutubkhel, and Qale Shahe. Medical check- ups were given and medicines distributed for over 500 babies, children and their mothers. Some of the common ailments were upper respiratory illness, particularly among children, dysentery and diarrhea, malnutrition, anemia, pelvic inflammatory disease, skin diseases.